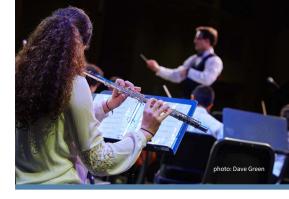

# Allison Burns Junior Intern, Student Leadership Team

eet flute student Allison Burns, one of the newest members of SSC's dynamic Student Leadership Team (SLT), recommended by her flute instructor Donald Zook because of "her focus, determination and hard work."

A participant in Flute Symphony for many years, Allison arrives early every Wednesday in the summer to mentor and coach younger students in the program. She has also won SSC's Woodwind and Brass Solo Competition.