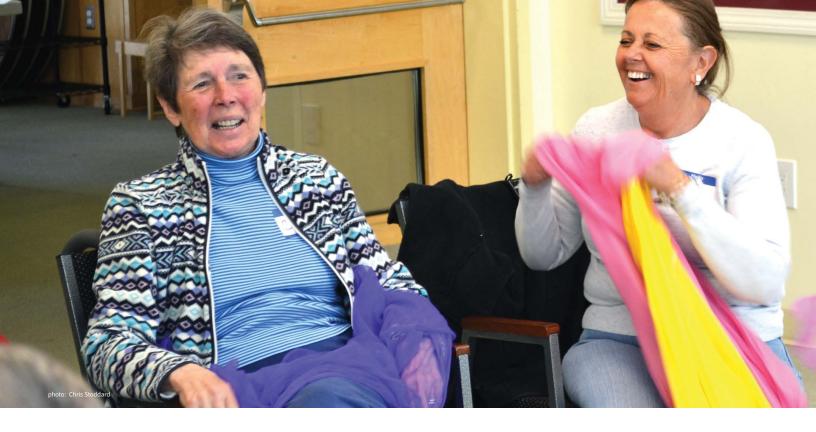

# Middleton Family Sponsors Hingham Memory Café

n January 2018, South Shore Conservatory launched a Memory Café at the Hingham campus, underwritten by Joan Middleton and her family. Memory cafés offer music, arts, and social connections to people dealing with Alzheimer's and their care partners. The café honors the memory of Joan's late husband, Michael Middleton, a former member of the SSC Board of Trustees. "Until the very end, Mike continued to enjoy and appreciate music – it resonated with him," Joan says. Along with her son, Tom, and daughter, Leslie, Joan believes that the café is a way to "bring back the smiles." A second café launched in Duxbury in May 2018 with support from the Harry and Mary E. Grafton Memorial Fund.

The SSC Memory Café is designed to support those Alzheimer's patients who are still living at home. Using trained music therapists and facilitators, the café provides an inviting space where the stigma of memory loss can be set aside while individuals enjoy an opportunity to create music and experiences. SSC understands that, with mounting healthcare needs and services, many who wish to attend may have limited funds. With the support of the Middleton Family, SSC is able to provide the café free from cost for all participants.

As SSC expands work with Alzheimer's patients and others with memory loss issues, we are able to collaborate more with organizations geared towards providing research and support for patients and families. The work we are doing is critical to creating a plan to stall the progression of this debilitating disease and we are excited to share our findings with researchers in the future.