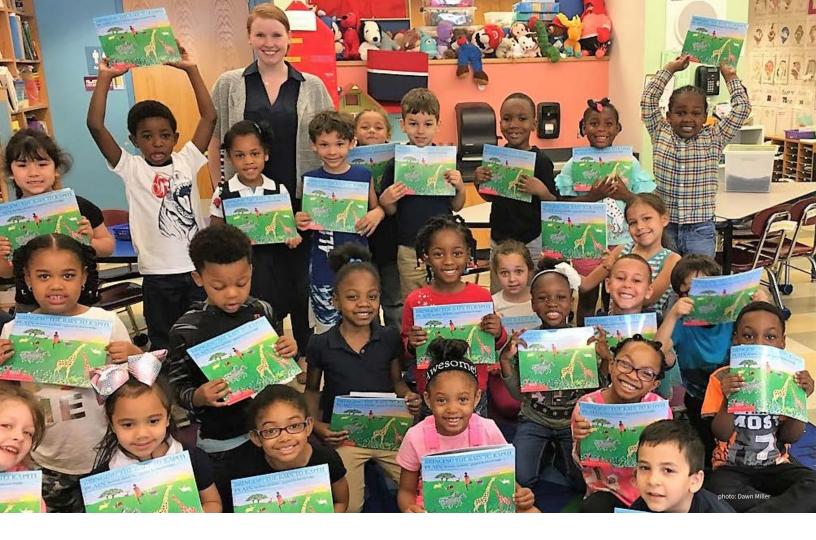

# ImagineARTS Celebrates its 10,000th Book

his past May, South Shore Conservatory celebrated six years of partnership with the Brockton Public Schools by giving its 10,000<sup>th</sup> children's book to 720 kindergarteners participating in its ImagineARTS arts-integrated literacy program. The book was *Bringing the Rain to Kapiti Plain*.

"My students (and their parents) are so very thrilled to get the great books from ImagineARTS! The students love that they know the story from their class with Miss Holly (Jennings), and they are so proud to show off their knowledge to their parents," said Dawn Miller, an ImagineARTS Partner Teacher at the George School. "The books are an important part of our curriculum. The stories are familiar and easy to build units around. Some rhyme, some have great characters, some are just fun to read. The students respond very well to them."

Every week, ImagineARTS specialists provide arts-integrated literacy instruction using music, drama, dance, and stories to

promote important pre-reading skills and make the stories come alive for kindergarten students in Brockton. Classes and arts activities are story-based, focusing on a picture book through which specific letters, vocabulary words, and literacy concepts are explored.

To help bridge the gap between school and home, SSC provides four books from its core curriculum for each kindergartener at its five partner schools: Arnone School, Angelo School, Baker School, George School, and Gilmore Elementary School.

ImagineARTS is provided free of charge to partner schools through the generosity of local friends, business sponsors, and the Massachusetts Cultural Council.

photo: Gary Higgins, The Patriot Ledger