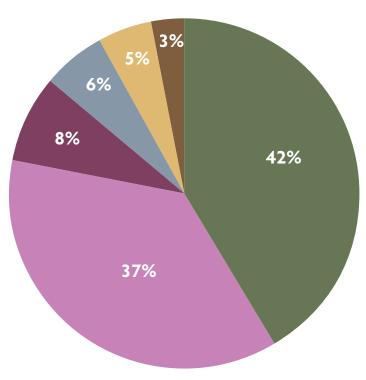

**31%** of program participants receive tuition assistance

Treative Arts Therapies Preschool/PreK/Kindergarten
Summer Programs Private Instruction
Group Instruction Community Partnerships

Partnerships with over 60 schools, human service and cultural organizations expand SSC's reach into the community

# REVENUE

63% of revenue is earned 37% contributed

amount of tuition assitance distributed

SOUTH SHORE CONSERVATORY

2018 Annual Report

sscmusic.org