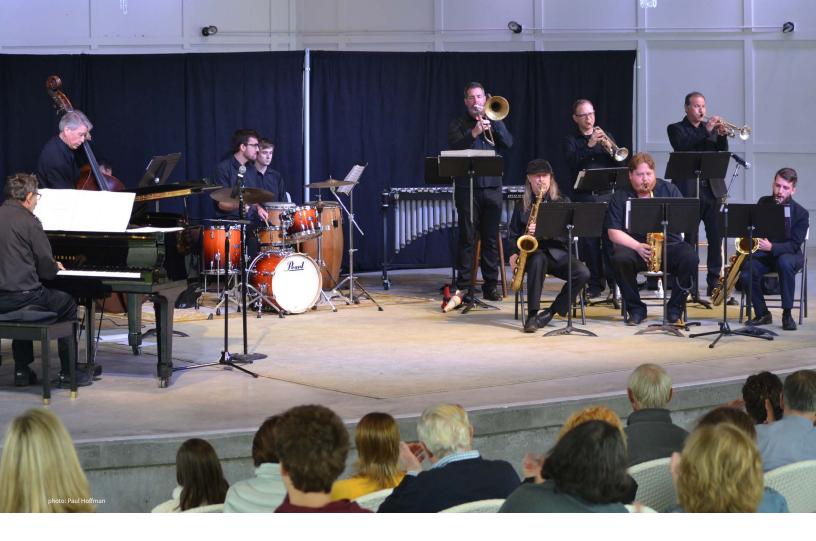

# Bringing Jazz to the Forefront

ebbie and Phil Edmundson have long been an integral part of the SSC community. Debbie, one of SSC's first students, and Phil have served as overseers, rolled up their sleeves to volunteer, and supported SSC, both personally and through their winery Château Edmus. When their children Carrie, Lauren, and Will began lessons, they became SSC parents. Will studied percussion in our Jazz/Rock/Pop (JRP) department for ten years, went on to graduate from Berklee College of Music, and returned to SSC as Summer Music Festival faculty member and JRP performer!

One of the Edmundson's biggest contributions is raising the visibility of our JRP department. Knowing firsthand the strength of SSC's JRP program and its faculty and students, Debbie and Phil helped launch the JRP Series in 2014. From serving on the committee, to hosting a concert in their barn, to becoming the series sponsor, the Edmundsons and Château Edmus have been involved every step of the way. Now in

its fifth year, the JRP Series presents concerts and events at both SSC campuses, as well as at offsite locations. This past September, son Will performed at the JRP Series Kick-Off Concert.

"We love the JRP Series and music program! The opportunity for students to perform alongside the outstanding JRP faculty is incredibly valuable. Students are supported as they take emotional and musical risks," Debbie shared.

Our most ardent JRP department advocates, Debbie and Phil encourage their friends and family to come and listen to our JRP faculty and students, assuring them they will love what they hear, and learn something new every time.

We thank the Edmundsons for their loyal and genuine friendship, and dedication to sharing what makes us special and unique!