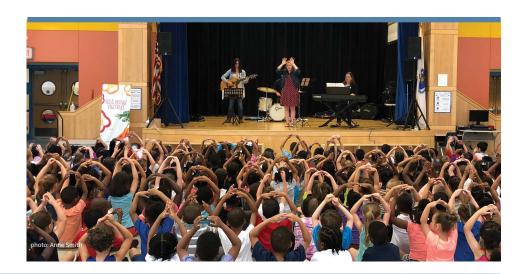

# ImagineARTS Celebrates its 10,000th Book

his past May, South Shore Conservatory celebrated six years of partnership with the Brockton Public Schools by giving its 10,000<sup>th</sup> children's book to 720 kindergarteners participating in its ImagineARTS arts-integrated literacy program. The book was *Bringing the Rain to Kapiti Plain*.

"My students (and their parents) are so very thrilled to get the great books from ImagineARTS! The students love that they know the story from their class with Miss Holly (Jennings), and they are so proud to show off their knowledge to their parents," said Dawn Miller, an ImagineARTS Partner Teacher at the George School. "The books are an important part of our curriculum. The stories are familiar and easy to build units around. Some rhyme, some have great characters, some are just fun to read. The students respond very well to them."

Every week, ImagineARTS specialists provide arts-integrated literacy instruction using music, drama, dance, and stories to

promote important pre-reading skills and make the stories come alive for kindergarten students in Brockton. Classes and arts activities are story-based, focusing on a picture book through which specific letters, vocabulary words, and literacy concepts are explored.